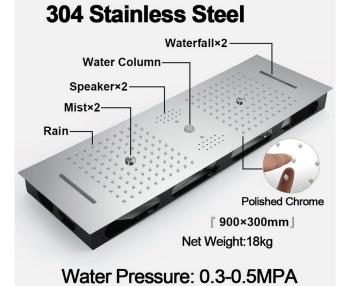

# TOUCH PANEL CONTROLLED THERMOSTATIC LED RECESSED CEILING MOUNT MUSICAL WATERFALL RAINFALL SHOWER SYSTEM WITH HAND SHOWER SPECIFICATIONS

Shower Panel /Hose Material: 304 Stainless Steel

Shower Head Size: 900\*300 mm

Showerheads Install: Embedded Ceiling Mounted

Concealed Mixer Install: Wall-Mounted

LED Shower Head Functions: Rainfall, Waterfall, Mist,

Water Column

Water Pressure: 0.3 MPA

Water Flow: 16L/min~28L/min

Shower Accessories Material: Brass

LED Light: Need to Connect Power

LED Light Color: 64 Color Shower Hose Length: 1.5M AC: 100-265V 50/60Hz

AC: 100-265V 50/60Hz Music: Need Bluetooth