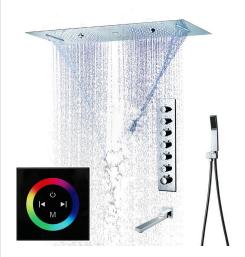

# TOUCH PANEL CONTROLLED THERMOSTATIC LED RECESSED CEILING MOUNT MUSICAL WATERFALL RAINFALL SHOWER SYSTEM WITH HAND SHOWER SPECIFICATIONS

Shower Panel /Hose Material: 304 Stainless Steel

Shower Head Size: 900\*300 mm

Showerheads Install: Embedded Ceiling Mounted

Concealed Mixer Install: Wall-Mounted

LED Shower Head Functions: Rainfall, Waterfall, Mist,

Water Column

Water Pressure: 0.3 MPA

Water Flow: 16L/min~28L/min

Shower Accessories Material: Brass

LED Light: Need to Connect Power

LED Light Color: 64 Color Shower Hose Length: 1.5M AC: 100-265V 50/60Hz

AC: 100-265V 50/60Hz Music: Need Bluetooth

#### **Hand Shower**

Flow Rate: 2.0 GPM / 7.6 LPM