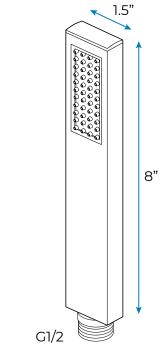

l

Shower Head Size: 900\*300 mm

Showerheads Install: Embedded Ceiling Mounted

Concealed Mixer Install: Wall-Mounted

LED Shower Head Functions: Rainfall, Waterfall, Mist,

Water Column

Water Pressure: 0.3 MPA

Water Flow: 16L/min~28L/min

Shower Accessories Material: Brass

LED Light: Need to Connect Power

LED Light Color: 64 Color Shower Hose Length: 1.5M AC: 100-265V 50/60Hz

AC: 100-265V 50/60Hz Music: Need Bluetooth

### **Touch Panel Control**





Product shown is only for installation display purpose



All dimensions and specifications are nominal and may vary. Use actual products for accuracy in critical situations.



## **Bath**Select

#### **Shower Mixer**



Product shown is only for installation display purpose

#### **Shower Mixer Connections**



#### **Hand Shower**



Flow Rate: 2.0 GPM / 7.6 LPM

#### Spout