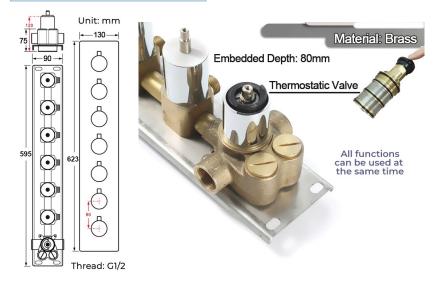

WATERFALL RAINFALL SHOWER SYSTEM WITH HAND SHOWER SPECIFICATIONS





Shower Panel /Hose Material: 304 Stainless Steel

Shower Head Size: 900\*300 mm

Showerheads Install: Embedded Ceiling Mounted

Concealed Mixer Install: Wall-Mounted

LED Shower Head Functions: Rainfall, Waterfall, Mist,

Water Column

Water Pressure: 0.3 MPA

Water Flow: 16L/min~28L/min

Shower Accessories Material: Brass

LED Light: Need to Connect Power

LED Light Color: 64 Color Shower Hose Length: 1.5M AC: 100-265V 50/60Hz

AC: 100-265V 50/60Hz Music: Need Bluetooth

### **Touch Panel Control**





Product shown is only for installation display purpose



All dimensions and specifications are nominal and may vary. Use actual products for accuracy in critical situations.



## **Bath**Select

#### **Shower Mixer**



Product shown is only for installation display purpose

#### **Shower Mixer Connections**



#### **Hand Shower**



Flow Rate: 2.0 GPM / 7.6 LPM

#### Spout