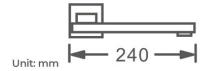

Install: Embedded Ceiling Mounted

Concealed Mixer Install: Wall-Mounted

LED Shower Head Functions: Rainfall, Waterfall, Mist,

Water Column

Water Pressure: 0.3 MPA

Water Flow: 16L/min~28L/min

Shower Accessories Material: Brass

LED Light: Need to Connect Power

LED Light Color: 64 Color Shower Hose Length: 1.5M AC: 100-265V 50/60Hz

AC: 100-265V 50/60Hz Music: Need Bluetooth

### **Touch Panel Control**





Product shown is only for installation display purpose



All dimensions and specifications are nominal and may vary. Use actual products for accuracy in critical situations.



## **Bath**Select

#### **Shower Mixer**



Product shown is only for installation display purpose

#### **Shower Mixer Connections**



#### **Hand Shower**



Flow Rate: 2.0 GPM / 7.6 LPM

#### Spout