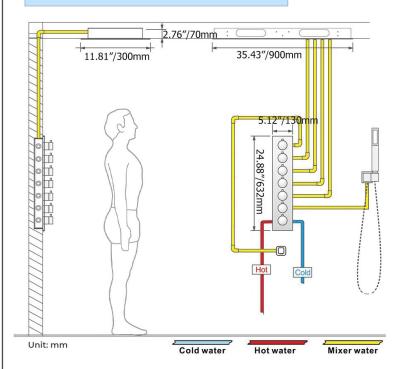

rial: 304 Stainless Steel

Shower Head Size: 900\*300 mm

Showerheads Install: Embedded Ceiling Mounted

Concealed Mixer Install: Wall-Mounted

LED Shower Head Functions: Rainfall, Waterfall, Mist,

Water Column

Water Pressure: 0.3 MPA

Water Flow: 16L/min~28L/min

Shower Accessories Material: Brass

LED Light: Need to Connect Power

LED Light Color: 64 Color Shower Hose Length: 1.5M AC: 100-265V 50/60Hz

AC: 100-265V 50/60Hz Music: Need Bluetooth

### **Touch Panel Control**





Product shown is only for installation display purpose



All dimensions and specifications are nominal and may vary. Use actual products for accuracy in critical situations.



## **Bath**Select

#### **Shower Mixer**



Product shown is only for installation display purpose

#### **Shower Mixer Connections**



#### **Hand Shower**



Flow Rate: 2.0 GPM / 7.6 LPM

#### Spout