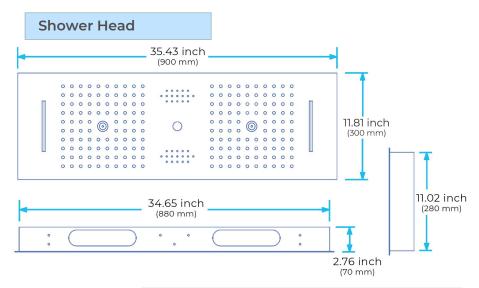

# TOUCH PANEL CONTROLLED THERMOSTATIC LED RECESSED CEILING MOUNT MUSICAL WATERFALL RAINFALL SHOWER SYSTEM WITH HAND SHOWER SPECIFICATIONS

Shower Panel /Hose Material: 304 Stainless Steel

Shower Head Size: 900\*300 mm

### **Touch Panel Control**

Product shown is only for installation display purpose

All dimensions and specifications are nominal and may vary. Use actual products for accuracy in critical situations.