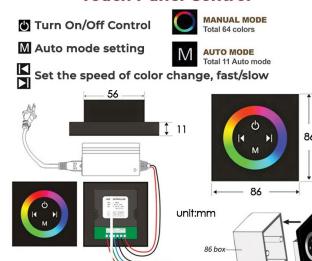

LED Light: Need to Connect Power

LED Light Color: 64 Color Shower Hose Length: 1.5M AC: 100-265V 50/60Hz

AC: 100-265V 50/60Hz Music: Need Bluetooth

### **Touch Panel Control**

Product shown is only for installation display purpose

All dimensions and specifications are nominal and may vary. Use actual products for accuracy in critical situations.